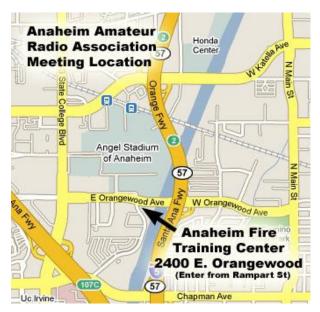

**MONTHLY GENERAL MEETING:** Fourth Tuesday of the Month (except December). Guest are always welcome. Starts at 7:00PM.

**Wednesday Night Net:** 7:30PM every week on the Club repeaters.

| MAY 2023 |    |    |    |    |    |    |
|----------|----|----|----|----|----|----|
| S        | Μ  | Т  | W  | Т  | F  | S  |
|          | 1  | 2  | 3  | 4  | 5  | 6  |
| 7        | 8  | 9  | 10 | 11 | 12 | 13 |
| 14       | 15 | 16 | 17 | 18 | 19 | 20 |
| 21       | 22 | 23 | 24 | 25 | 26 | 27 |
| 28       | 29 | 30 | 31 |    |    |    |