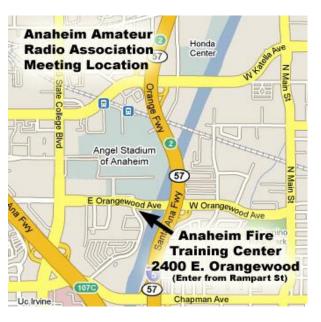

**MONTHLY GENERAL MEETING:** Fourth Tuesday of the Month (except December). Guest are always welcome. Starts at 7:00PM.

Wednesday Night Net: 7:30PM every week on the Club repeaters.

| MARCH 2023 |    |    |    |    |    |    |
|------------|----|----|----|----|----|----|
| S          | M  | T  | W  | T  | F  | S  |
|            |    |    | 1  | 2  | 3  | 4  |
| 5          | 6  | 7  | 8  | 9  | 10 | 11 |
| 12         | 13 | 14 | 15 | 16 | 17 | 18 |
| 19         | 20 | 21 | 22 | 23 | 24 | 25 |
| 26         | 27 | 28 | 29 | 30 | 31 |    |