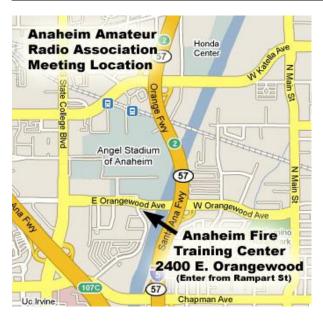

**MONTHLY GENERAL MEETING:** Fourth Tuesday of the Month (except December). Guest are always welcome. Starts at 7:00PM.

Wednesday Night Net: 7:30PM every week on the Club repeaters.

| JANUARY 2023 |    |    |    |    |    |    |
|--------------|----|----|----|----|----|----|
| S            | M  | T  | W  | T  | F  | S  |
| 1            | 2  | 3  | 4  | 5  | 6  | 7  |
| 8            | 9  | 10 | 11 | 12 | 13 | 14 |
| 15           | 16 | 17 | 18 | 19 | 20 | 21 |
| 22           | 23 | 24 | 25 | 26 | 27 | 28 |
| 29           | 30 | 31 |    |    |    |    |